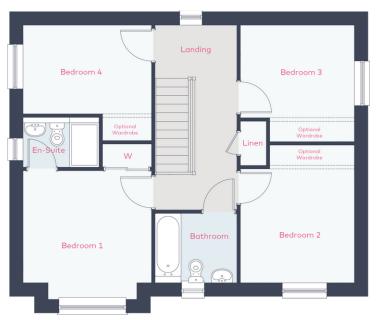

Upstairs the main bedroom has an en suite and fitted wardrobes with three further bedrooms offering optional fitted wardrobe space. Completing the first floor is a linen cupboard and elegant family bathroom.

| DIMENSIONS       | WIDTH x HEIGHT |                |
|------------------|----------------|----------------|
| Dining / Lounge  | 3420 x 7415    | 11'2" x 24'3"  |
| Kitchen / Family | 3020 x 6965    | 9'10" x 22'10" |
| Utility          | 2255 x 2585    | 7'4" x 8'5"    |
| WC               | 1130 x 1690    | 3'8" x 5'6"    |
| Bedroom 1        | 3430 x 3455    | 11'3" x 11'4"  |
| En-suite         | 2055 x 1350    | 6"9" x 4"5"    |
| Bedroom 2        | 3070 x 3730    | 10'0" x 12'2"  |
| Bedroom 3        | 3070 x 3110    | 10'0" x 10'2"  |
| Bedroom 4        | 3430 x 2370    | 11'3" x 7'9"   |
| Bathroom         | 2215 x 1895    | 7'3" x 6'2"    |
| Total area       | 124 sq m       | 1334.7 sq ft   |