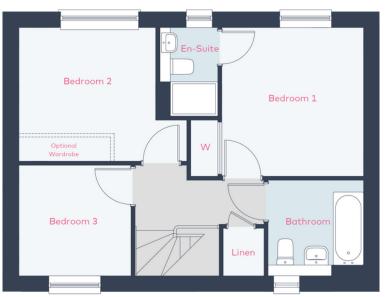

### THE BALGOVE

**DIMENSIONS** 

Total area

The semi-detached Balgove offers a flexible layout. It has an inviting foyer, an open plan kitchen/dining area spanning the entire width of the house, a spacious living area, and a convenient ground-floor WC. French doors brighten the kitchen/dining area, seamlessly connecting it to the private garden.

Upstairs, the primary suite offers an en-suite bathroom and built-in wardrobe for maximum practicality, accompanied by two additional bedrooms. A linen cupboard, separate storage space, and a sophisticated family bathroom complete the first floor accommodation.

| Lounge           | 3215 x 5240 | 10'6" x 17'2"  |
|------------------|-------------|----------------|
| Dining / Kitchen | 5700 x 2825 | 18'8" x 9'3"   |
| WC               | 1050 x 1885 | 3'5" x 6'2"    |
| Bedroom 1        | 3310 x 3415 | 10'10" x 11'2" |
| En-suite         | 2340 x 1923 | 7'8" × 6'4"    |
| Bedroom 2        | 3165 x 3345 | 10'4" × 10'11" |
| Bedroom 3        | 2425 x 2845 | 7'11" x 9'4"   |
| Bathroom         | 2335 x 1885 | 7'7" x 6'2"    |