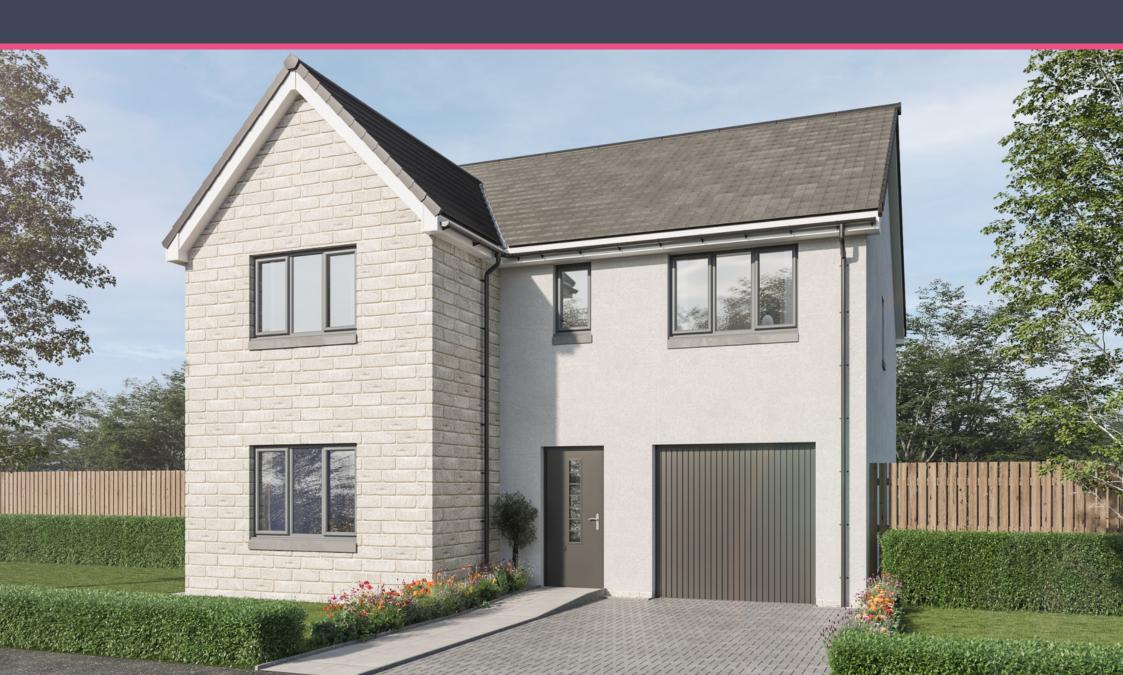

# THE BOWHOUSE

Plots 163, 164

4 bedroom detached 141 sq m / 1517.7 sq ft

### THE BOWHOUSE

The Bowhouse is a spacious home with integrated garage, ideal for growing families. The ground floor boasts an expansive kitchen and family/dining area complete with a central cooking peninsula/breakfast bar and French doors leading to the private garden. A separate lounge provides the perfect space for relaxing or entertaining. An under-stair cupboard, WC and utility room offer ample downstairs storage and convenience.

Upstairs, the main bedroom has an en-suite bathroom and luxurious walk in wardrobe. There are three additional bedrooms. Bedrooms 2 and 4 benefit from a Jack & Jill en-suite shower room. A convenient study area, storage cupboard and sophisticated family bathroom complete the amenities on the first floor.

| DIMENSIONS           | WIDTH x HEIGHT |                |
|----------------------|----------------|----------------|
| Lounge / Dining      | 3395 x 6445    | 11'1" x 21'1"  |
| Kitchen / Family     | 5505 x 4250    | 18'0" x 13'11" |
| Utility              | 1230 x 1700    | 4'0" x 5'6"    |
| Garage               | 3000 x 7000    | 9'10" x 22'11" |
| WC                   | 1685 x 1700    | 5'6" x 5'6"    |
| Bedroom 1            | 3395 x 3935    | 11'1" x 12'10" |
| En-suite             | 2560 x 1450    | 8'5" x 4'9"    |
| Bedroom 2            | 2995 x 3180    | 9'9" x 10'5"   |
| Bedroom 3            | 3395 x 3930    | 11'1" x 12'10" |
| Bedroom 4            | 2810 x 3290    | 9'2" x 10'9"   |
| Jack + Jill En-suite |                |                |
| Bathroom             | 2115 x 2030    | 6'11" x 6'7"   |
| Total area           | 141 sq m       | 1517.7 sq ft   |
| Garage floor area    | 21 sq m        | 226 sq ft      |