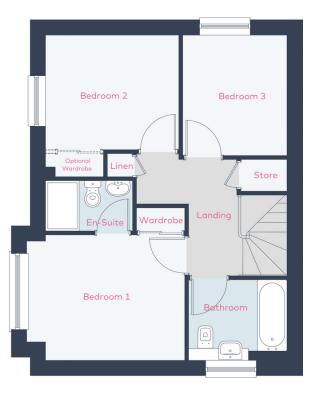

Upstairs, the primary suite offers an en-suite bathroom and built-in wardrobe for maximum practicality, accompanied by two additional bedrooms. A linen cupboard, separate storage space, and a sophisticated family bathroom complete the first floor accommodation.

| Lounge           | 3215 x 5240 | 10'6" x 17'2"  |
|------------------|-------------|----------------|
| Dining / Kitchen | 5700 x 2825 | 18'8" x 9'3"   |
| WC               | 1050 x 1885 | 3'5" x 6'2"    |
| Bedroom 1        | 3310 x 3415 | 10'10" x 11'2" |
| En-suite         | 2340 x 1923 | 7'8" × 6'4"    |
| Bedroom 2        | 3165 x 3345 | 10'4" × 10'11" |
| Bedroom 3        | 2425 x 2845 | 7'11" x 9'4"   |
| Bathroom         | 2335 x 1885 | 7'7" x 6'2"    |