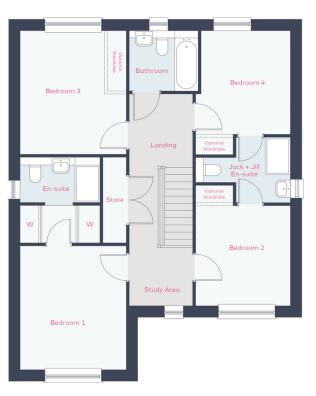

Upstairs, the main bedroom has an en-suite bathroom and luxurious walk in wardrobe. There are three additional bedrooms. Bedrooms 2 and 4 benefit from a Jack & Jill en-suite shower room. A convenient study area, storage cupboard and sophisticated family bathroom complete the amenities on the first floor.

| DIMENSIONS           | WIDTH x HEIGHT |                |
|----------------------|----------------|----------------|
| Lounge / Dining      | 3395 x 6445    | 11'1" x 21'1"  |
| Kitchen / Family     | 5505 x 4250    | 18'0" x 13'11" |
| Utility              | 1230 x 1700    | 4'0" x 5'6"    |
| Garage               | 3000 x 7000    | 9'10" x 22'11" |
| WC                   | 1685 x 1700    | 5'6" x 5'6"    |
| Bedroom 1            | 3395 x 3935    | 11'1" x 12'10" |
| En-suite             | 2560 x 1450    | 8'5" x 4'9"    |
| Bedroom 2            | 2995 x 3180    | 9'9" x 10'5"   |
| Bedroom 3            | 3395 x 3930    | 11'1" x 12'10" |
| Bedroom 4            | 2810 x 3290    | 9'2" x 10'9"   |
| Jack + Jill En-suite |                |                |
| Bathroom             | 2115 x 2030    | 6'11" x 6'7"   |
| Total area           | 141 sq m       | 1517.7 sq ft   |
| Garage floor area    | 21 sq m        | 226 sq ft      |