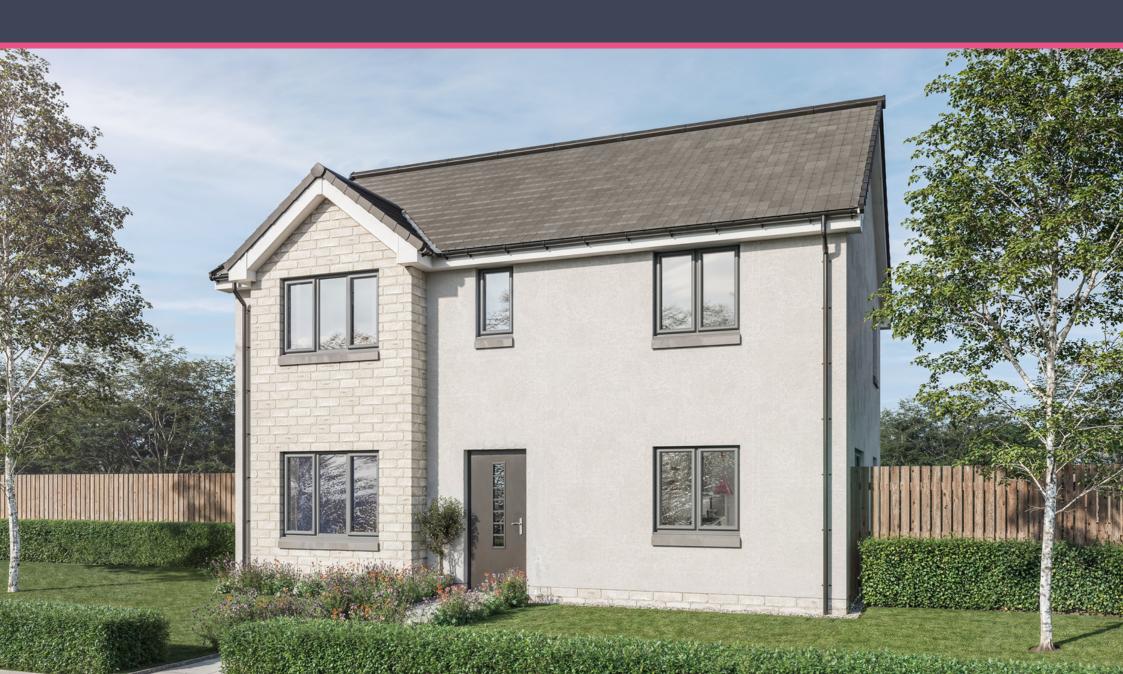

# THE BOWHOUSE

Plots 163, 164

4 bedroom detached 141 sq m / 1517.7 sq ft

### THE BOWHOUSE

The Bowhouse is a spacious home with integrated garage, ideal for growing families. The ground floor boasts an expansive kitchen and family/dining area complete with a central cooking peninsula/breakfast bar and French doors leading to the private garden. A separate lounge provides the perfect space for relaxing or entertaining. An under-stair cupboard, WC and utility room offer ample downstairs storage and convenience.

Upstairs, the main bedroom has an en-suite bathroom and luxurious walk in wardrobe. There are three additional bedrooms. Bedrooms 2 and 4 benefit from a Jack & Jill en-suite shower room. A convenient study area, storage cupboard and sophisticated family bathroom complete the amenities on the first floor.

| DIMENSIONS           | WIDTH x HEIGHT |                |
|----------------------|----------------|----------------|
| Lounge / Dining      | 3395 x 6445    | 11'1" x 21'1"  |
| Kitchen / Family     | 5505 x 4250    | 18'0" x 13'11" |
| Utility              | 1230 x 1700    | 4'0" x 5'6"    |
| Garage               | 3000 x 7000    | 9'10" x 22'11" |
| WC                   | 1685 x 1700    | 5'6" x 5'6"    |
| Bedroom 1            | 3395 x 3935    | 11'1" x 12'10" |
| En-suite             | 2560 x 1450    | 8'5" x 4'9"    |
| Bedroom 2            | 2995 x 3180    | 9'9" x 10'5"   |
| Bedroom 3            | 3395 x 3930    | 11'1" x 12'10" |
| Bedroom 4            | 2810 x 3290    | 9'2" x 10'9"   |
| Jack + Jill En-suite |                |                |
| Bathroom             | 2115 x 2030    | 6'11" x 6'7"   |
| Total area           | 141 sq m       | 1517.7 sq ft   |
| Garage floor area    | 21 sq m        | 226 sq ft      |