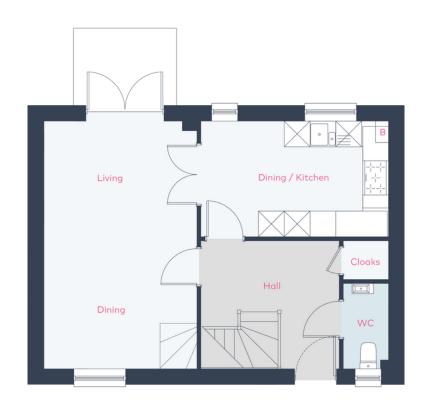

### THE BALGOVE FEATURE

The Balgove Feature has a thoughtful layout starting with a welcoming entrance hall which flows into the living room with impressive feature bay window, the perfect space for relaxing or entertaining. The spacious open plan kitchen/dining room spans the full breadth of the house and benefits from French doors which connect directly to the private garden. The downstairs WC and under-stair storage offer additional convenience.

Upstairs the main bedroom has an en-suite bathroom and fitted wardrobes, alongside two additional bedrooms. Completing the first floor is a linen cupboard, separate storage area and an elegant family bathroom.

| DIMENSIONS | WIDTH x HEIGHT |
|------------|----------------|

| Lounge           | 3665 x 4790 | 12'0" x 15'8"  |
|------------------|-------------|----------------|
| Dining / Kitchen | 5700 x 2825 | 18'8" x 9'3"   |
| WC               | 1075 x 1885 | 3'6" x 6'2"    |
| Bedroom 1        | 3805 x 2965 | 12'5" x 9'8"   |
| En-suite         | 2072 x 1800 | 6'9" x 5'11"   |
| Bedroom 2        | 3220 x 3345 | 10'6" × 10'11" |
| Bedroom 3        | 2435 x 2845 | 7'11" x 9'4"   |
| Bathroom         | 2290 x 1885 | 7'6" x 6'2"    |
| Total area       | 88.95 sq m  | 957.4 sq ft    |
|                  |             |                |