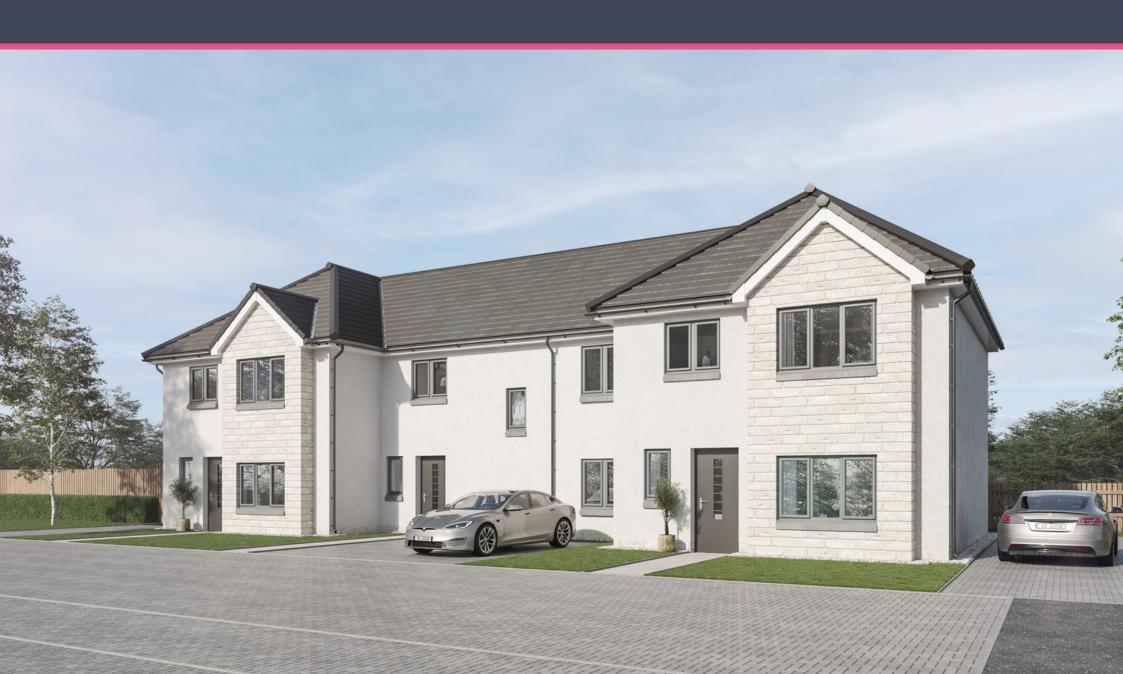

# THE BALGOVE

Plots 158, 160

3 bedroom end-terrace 88.95 sq m / 957.4 sq ft

### THE BALGOVE

**DIMENSIONS** 

Total area

The semi-detached Balgove offers a flexible layout. It has an inviting foyer, an open plan kitchen/dining area spanning the entire width of the house, a spacious living area, and a convenient ground-floor WC. French doors brighten the kitchen/dining area, seamlessly connecting it to the private garden.