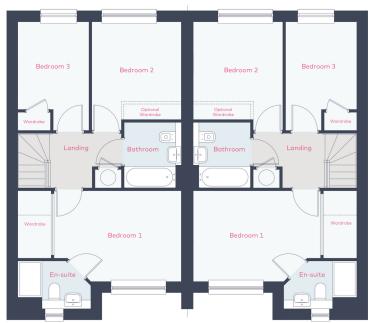

Upstairs, the primary suite offers an en-suite bathroom and built-in wardrobe for maximum practicality, accompanied by two additional bedrooms. A linen cupboard, separate storage space, and a sophisticated family bathroom complete the first floor accommodation.

Upstairs the main bedroom has an en-suite bathroom and fitted wardrobes, alongside two additional bedrooms. Completing the first floor is a linen cupboard, separate storage area and an elegant family bathroom.