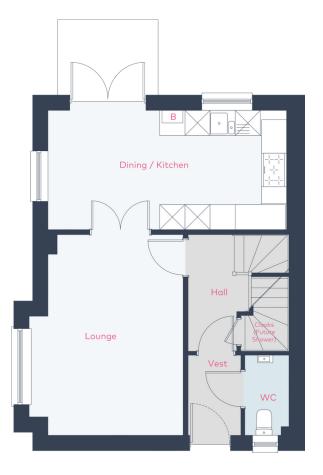

### THE BALGOVE

**DIMENSIONS** 

Total area

The semi-detached Balgove offers a flexible layout. It has an inviting foyer, an open plan kitchen/dining area spanning the entire width of the house, a spacious living area, and a convenient ground-floor WC. French doors brighten the kitchen/dining area, seamlessly connecting it to the private garden.

Upstairs, the primary suite offers an en-suite bathroom and built-in wardrobe for maximum practicality, accompanied by two additional bedrooms. A linen cupboard, separate storage space, and a sophisticated family bathroom complete the first floor accommodation.

| Lounge           | 3215 x 5240 | 10'6" x 17'2"  |
|------------------|-------------|----------------|
| Dining / Kitchen | 5700 x 2825 | 18'8" x 9'3"   |
| WC               | 1050 x 1885 | 3'5" x 6'2"    |
| Bedroom 1        | 3310 x 3415 | 10'10" x 11'2" |
| En-suite         | 2340 x 1923 | 7'8" × 6'4"    |
| Bedroom 2        | 3165 x 3345 | 10'4" × 10'11" |
| Bedroom 3        | 2425 x 2845 | 7'11" x 9'4"   |
| Bathroom         | 2335 x 1885 | 7'7" x 6'2"    |