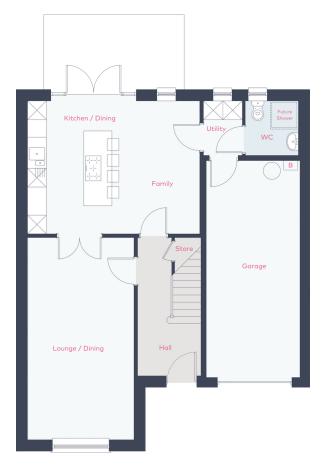

# THE BOWHOUSE

Plots 163, 164

4 bedroom detached 141 sq m / 1517.7 sq ft

### THE BOWHOUSE

The Bowhouse is a spacious home with integrated garage, ideal for growing families. The ground floor boasts an expansive kitchen and family/dining area complete with a central cooking peninsula/breakfast bar and French doors leading to the private garden. A separate lounge provides the perfect space for relaxing or entertaining. An under-stair cupboard, WC and utility room offer ample downstairs storage and convenience.

| DIMENSIONS           | WIDTH x HEIGHT |                |
|----------------------|----------------|----------------|
| Lounge / Dining      | 3395 x 6445    | 11'1" x 21'1"  |
| Kitchen / Family     | 5505 x 4250    | 18'0" x 13'11" |
| Utility              | 1230 x 1700    | 4'0" x 5'6"    |
| Garage               | 3000 x 7000    | 9'10" x 22'11" |
| WC                   | 1685 x 1700    | 5'6" x 5'6"    |
| Bedroom 1            | 3395 x 3935    | 11'1" x 12'10" |
| En-suite             | 2560 x 1450    | 8'5" x 4'9"    |
| Bedroom 2            | 2995 x 3180    | 9'9" x 10'5"   |
| Bedroom 3            | 3395 x 3930    | 11'1" x 12'10" |
| Bedroom 4            | 2810 x 3290    | 9'2" x 10'9"   |
| Jack + Jill En-suite |                |                |
| Bathroom             | 2115 x 2030    | 6'11" x 6'7"   |
| Total area           | 141 sq m       | 1517.7 sq ft   |
| Garage floor area    | 21 sq m        | 226 sq ft      |