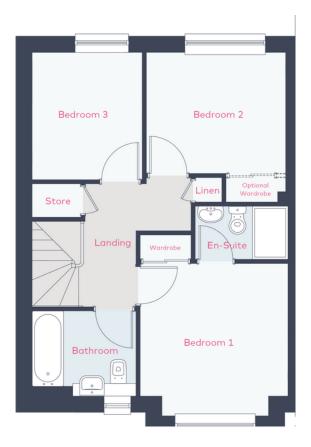

Upstairs, the primary suite offers an en-suite bathroom and built-in wardrobe for maximum practicality, accompanied by two additional bedrooms. A linen cupboard, separate storage space, and a sophisticated family bathroom complete the first floor accommodation.

| Lounge           | 3215 x 5240 | 10'6" x 17'2"  |
|------------------|-------------|----------------|
| Dining / Kitchen | 5700 x 2825 | 18'8" x 9'3"   |
| WC               | 1050 x 1885 | 3'5" x 6'2"    |
| Bedroom 1        | 3310 x 3415 | 10'10" x 11'2" |
| En-suite         | 2340 x 1923 | 7'8" × 6'4"    |
| Bedroom 2        | 3165 x 3345 | 10'4" × 10'11" |
| Bedroom 3        | 2425 x 2845 | 7'11" x 9'4"   |
| Bathroom         | 2335 x 1885 | 7'7" x 6'2"    |