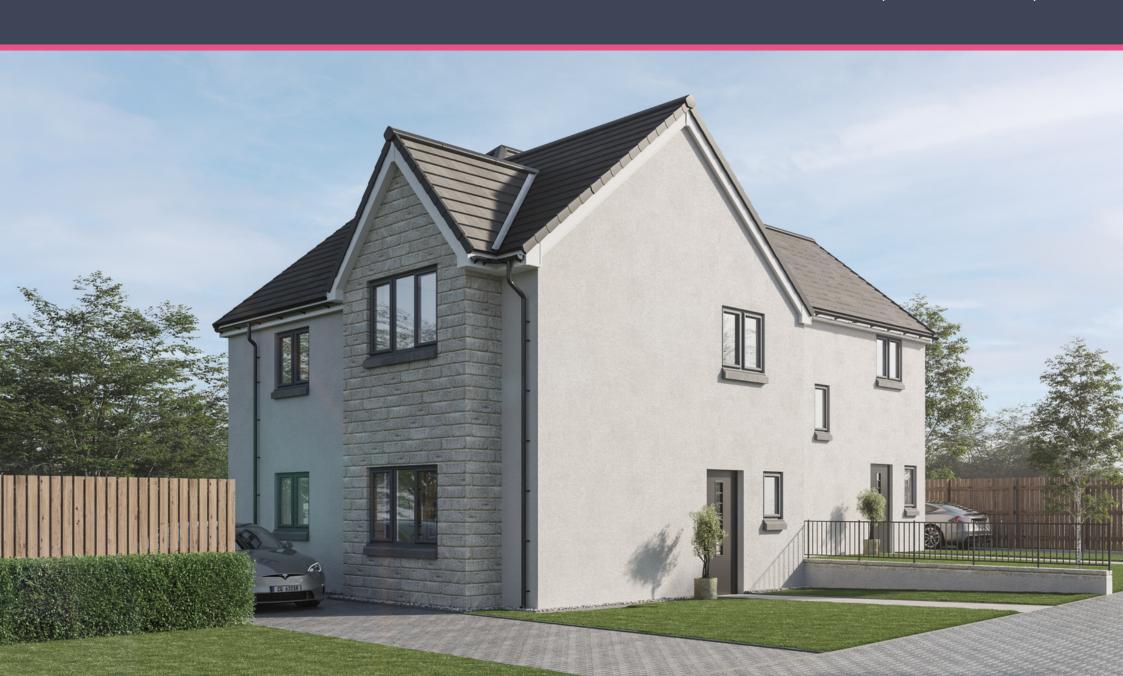

# THE BALGOVE FEATURE

Plot 161

3 bedroom semi-detached 88.95 sq m / 957.4 sq ft

### THE BALGOVE FEATURE

The Balgove Feature has a thoughtful layout starting with a welcoming entrance hall which flows into the living room with impressive feature bay window, the perfect space for relaxing or entertaining. The spacious open plan kitchen/dining room spans the full breadth of the house and benefits from French doors which connect directly to the private garden. The downstairs WC and under-stair storage offer additional convenience.