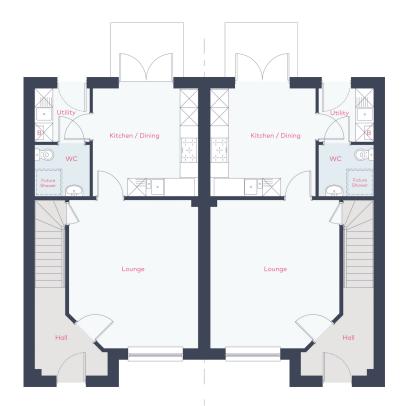

### THE BALGOVE

**DIMENSIONS** 

Total area

The semi-detached Balgove offers a flexible layout. It has an inviting foyer, an open plan kitchen/dining area spanning the entire width of the house, a spacious living area, and a convenient ground-floor WC. French doors brighten the kitchen/dining area, seamlessly connecting it to the private garden.

### THE BALGOVE FEATURE

The Balgove Feature has a thoughtful layout starting with a welcoming entrance hall which flows into the living room with impressive feature bay window, the perfect space for relaxing or entertaining. The spacious open plan kitchen/dining room spans the full breadth of the house and benefits from French doors which connect directly to the private garden. The downstairs WC and under-stair storage offer additional convenience.