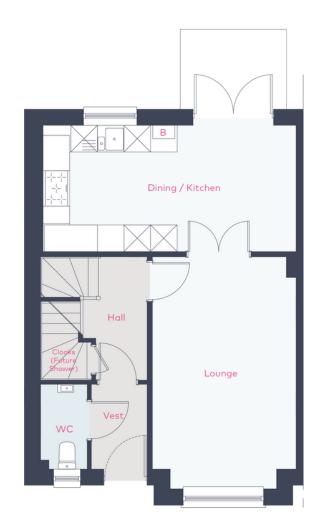

### THE BALGOVE

**DIMENSIONS** 

Total area

The semi-detached Balgove offers a flexible layout. It has an inviting foyer, an open plan kitchen/dining area spanning the entire width of the house, a spacious living area, and a convenient ground-floor WC. French doors brighten the kitchen/dining area, seamlessly connecting it to the private garden.

Upstairs, the primary suite offers an en-suite bathroom and built-in wardrobe for maximum practicality, accompanied by two additional bedrooms. A linen cupboard, separate storage space, and a sophisticated family bathroom complete the first floor accommodation.

| Lounge           | 3215 x 5240 | 10'6" x 17'2"  |
|------------------|-------------|----------------|
| Dining / Kitchen | 5700 x 2825 | 18'8" x 9'3"   |
| WC               | 1050 x 1885 | 3'5" x 6'2"    |
| Bedroom 1        | 3310 x 3415 | 10'10" x 11'2" |
| En-suite         | 2340 x 1923 | 7'8" × 6'4"    |
| Bedroom 2        | 3165 x 3345 | 10'4" × 10'11" |
| Bedroom 3        | 2425 x 2845 | 7'11" x 9'4"   |
| Bathroom         | 2335 x 1885 | 7'7" x 6'2"    |