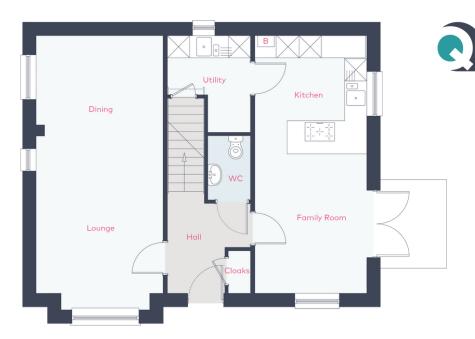

### THE ARDROSS

The Ardross is a unique four bedroom family home, boasting an open plan kitchen and family room with a breakfast bar area and French doors to the garden. Spanning the full length of the house, a separate lounge and dining room provide the perfect space for relaxing or entertaining. A utility room, downstairs WC and cloakroom add practicality.

| DIMENSIONS       | WIDTH x HEIGHT |                |
|------------------|----------------|----------------|
| Dining / Lounge  | 3420 x 7415    | 11'2" x 24'3"  |
| Kitchen / Family | 3020 x 6965    | 9'10" x 22'10" |
| Utility          | 2255 x 2585    | 7'4" x 8'5"    |
| WC               | 1130 x 1690    | 3'8" x 5'6"    |
| Bedroom 1        | 3430 x 3455    | 11'3" x 11'4"  |
| En-suite         | 2055 x 1350    | 6"9" x 4"5"    |
| Bedroom 2        | 3070 x 3730    | 10'0" x 12'2"  |
| Bedroom 3        | 3070 x 3110    | 10'0" x 10'2"  |
| Bedroom 4        | 3430 x 2370    | 11'3" x 7'9"   |
| Bathroom         | 2215 x 1895    | 7'3" x 6'2"    |
| Total area       | 124 sq m       | 1334.7 sq ft   |